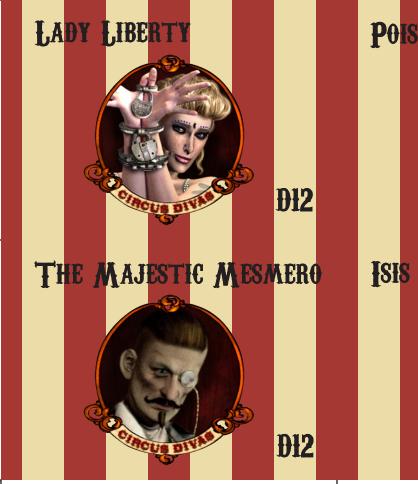

### SET HP

EACH PLAYER HAS \$10 TO BUY PERFORMERS. ANY UNUSED MONEY IS BANKED & MAY BE USED LATER.

## PUTTING ON A SHOW

ONE - COLLECT ȘI FOR EVERY PERFORMER. (NOTE: POISON EVE AND ISIS THE MYSTIC COUNT BOTH COUNT AS TWO PERFORMERS.)

TWO - ROLL THE APPROPRIATE DIE FOR EACH PERFORMER. YOU MUST ROLL PERFORMERS WITH SMALLER DICE BEFORE PERFORMERS WITH HIGHER DICE. COLLECT THE NUMBER OF DOLLARS SHOWN THE DICE.

THREE - IF ANY PERFORMERS ROLL A 1, THAT PERFORMER HAS NOT DRAWN A LARGE ENOUGH CROWD AND THROWS A TANTRUM. YOU COLLECT NO MONEY FOR THIS ROLL - BUT THE PERFORMER STILL COUNTS FOR YOUR PERFORMER TOTAL IN STEP ONE. (NOTE: POISON EYE & ISIS THE MYSTIC TANTRUM ON A 1 OR A 2.)