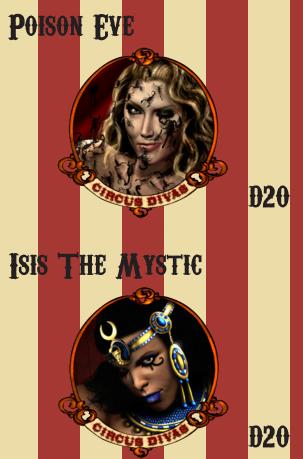

## PUTTING ON A SHOW

ONE - COLLECT ȘI FOR EVERY PERFORMER. (NOTE: POISON EVE AND ISIS THE MYSTIC COUNT BOTH COUNT AS TWO PERFORMERS.)

TWO - ROLL THE APPROPRIATE DIE FOR EACH PERFORMER. YOU MUST ROLL PERFORMERS WITH SMALLER DICE BEFORE PERFORMERS WITH HIGHER DICE. COLLECT THE NUMBER OF DOLLARS SHOWN THE DICE.

THREE - IF ANY PERFORMERS ROLL A 1, THAT PERFORMER HAS NOT DRAWN A LARGE ENOUGH CROWD AND THROWS A TANTRUM. YOU COLLECT NO MONEY FOR THIS ROLL - BUT THE PERFORMER STILL COUNTS FOR YOUR PERFORMER TOTAL IN STEP ONE. (NOTE: POISON EYE & ISIS THE MYSTIC TANTRUM ON A 1 OR A 2.)