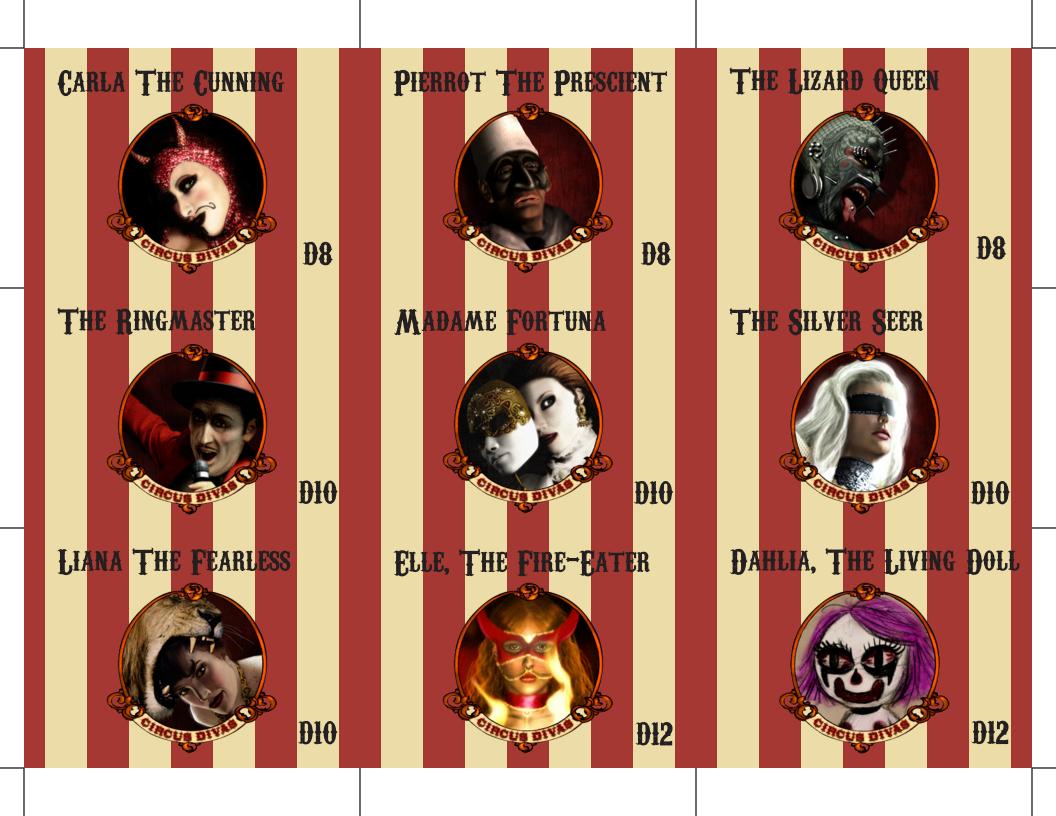

### SET HP

EACH PLAYER HAS \$10 TO BUY PERFORMERS. ANY UNUSED MONEY IS BANKED & MAY BE USED LATER.

## PUTTING ON A SHOW

ONE - COLLECT ȘI FOR EVERY PERFORMER. (NOTE: POISON EVE AND ISIS THE MYSTIC COUNT BOTH COUNT AS TWO PERFORMERS.)

TWO - ROLL THE APPROPRIATE DIE FOR EACH PERFORMER. YOU MUST ROLL PERFORMERS WITH SMALLER DICE BEFORE PERFORMERS WITH HIGHER DICE. COLLECT THE NUMBER OF DOLLARS SHOWN THE DICE.

THREE - IF ANY PERFORMERS ROLL A 1, THAT PERFORMER HAS NOT DRAWN A LARGE ENOUGH CROWD AND THROWS A TANTRUM. YOU COLLECT NO MONEY FOR THIS ROLL - BUT THE PERFORMER STILL COUNTS FOR YOUR PERFORMER TOTAL IN STEP ONE. (NOTE: POISON EYE & ISIS THE MYSTIC TANTRUM ON A 1 OR A 2.)