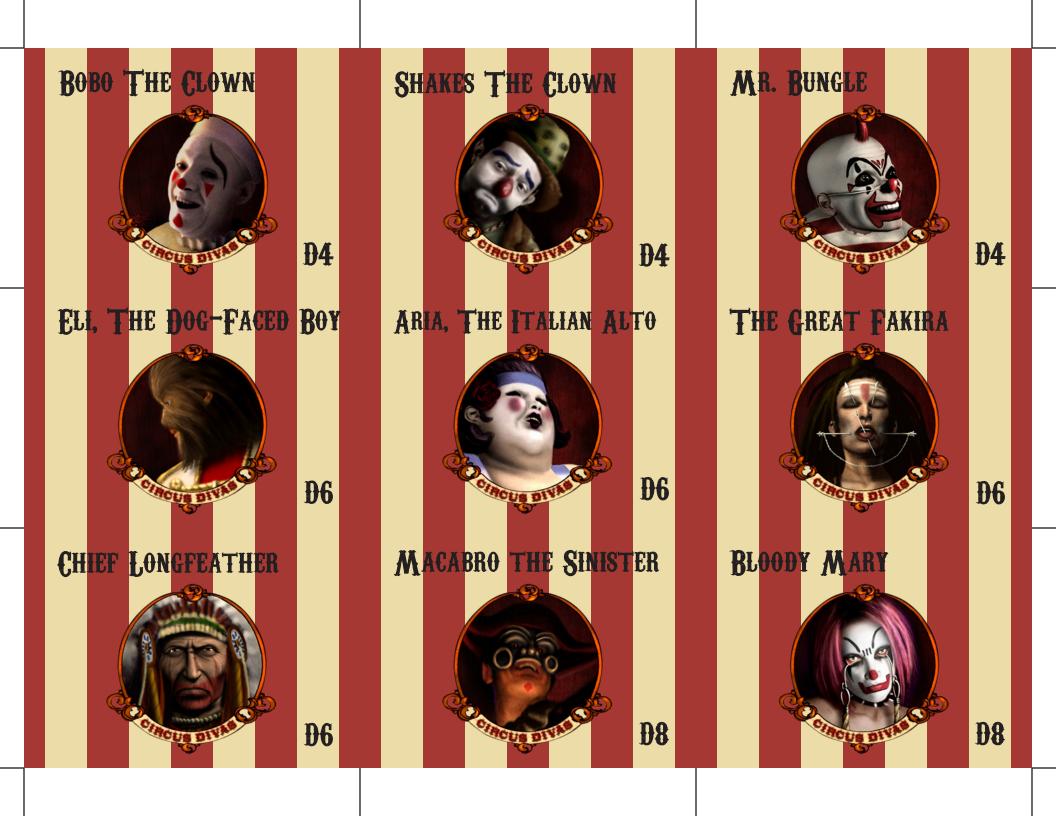

### SET HP

EACH PLAYER HAS \$10 TO BUY PERFORMERS. ANY UNUSED MONEY IS BANKED & MAY BE USED LATER.

## PUTTING ON A SHOW

ONE - COLLECT ȘI FOR EVERY PERFORMER. (NOTE: POISON EVE AND ISIS THE MYSTIC COUNT BOTH COUNT AS TWO PERFORMERS.)

TWO - ROLL THE APPROPRIATE DIE FOR EACH PERFORMER. YOU MUST ROLL PERFORMERS WITH SMALLER DICE BEFORE PERFORMERS WITH HIGHER DICE. COLLECT THE NUMBER OF DOLLARS SHOWN THE DICE.

THREE - IF ANY PERFORMERS ROLL A 1, THAT PERFORMER HAS NOT DRAWN A LARGE ENOUGH CROWD AND THROWS A TANTRUM. YOU COLLECT NO MONEY FOR THIS ROLL - BUT THE PERFORMER STILL COUNTS FOR YOUR PERFORMER TOTAL IN STEP ONE. (NOTE: POISON EYE & ISIS THE MYSTIC TANTRUM ON A 1 OR A 2.)